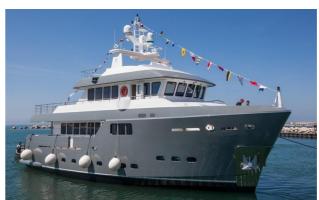

GRANIL is a 26.1 m Motor Yacht, built in Italy by Cantiere delle Marche and delivered in 2014. She is one of 6 Darwin 86 models. This luxury vessel's exterior design is the work of Jonathan Quinn Barnett.

## **RANGE & PERFORMANCE**

GraNil is built with a steel hull and aluminium superstructure, with teak decks, she has a beam of 7.43m (24'42"), a draft at full load of 2.3m (7'55") and she is RINA as well as MCA classed. Powered MAN 2876 LE 403 6 cylinders heavy duty 2 x 331KW, she comfortably cruises at 10 knots, reaches a maximum speed of 11/11.5 knots. Her water tanks store around 3,400 Litres of fresh water. She was built to DNV (Det Norske Veritas) classification society rules.