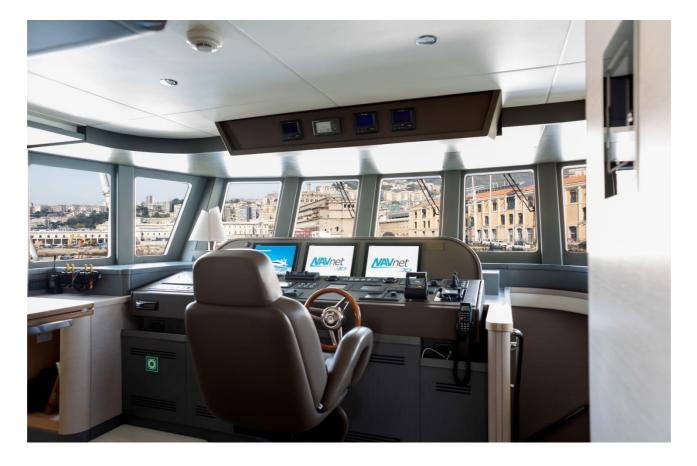

## **RANGE & PERFORMANCE**

GraNil is built with a steel hull and aluminium superstructure, with teak decks, she has a beam of 7.43m (24'42"), a draft at full load of 2.3m (7'55") and she is RINA as well as MCA classed. Powered MAN 2876 LE 403 6 cylinders heavy duty 2 x 331KW, she comfortably cruises at 10 knots, reaches a maximum speed of 11/11.5 knots. Her water tanks store around 3,400 Litres of fresh water. She was built to DNV (Det Norske Veritas) classification society rules.