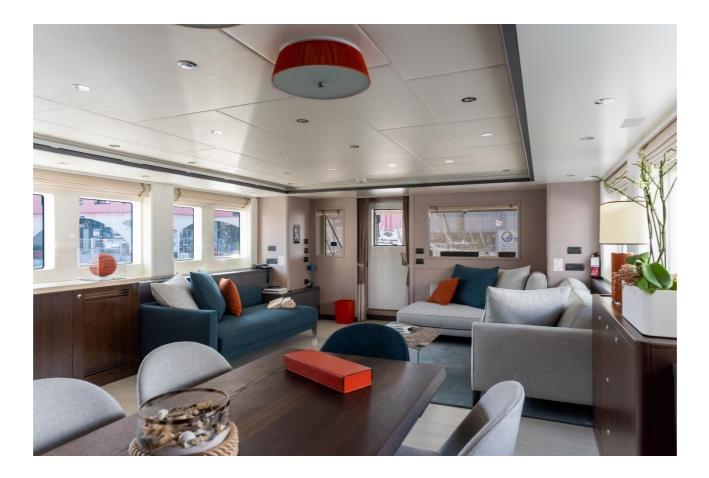

#### **GUEST ACCOMMODATION**

GraNil has been designed to comfortably accommodate up to 8 guests in 4 suites. She is also capable of carrying up to 4 crew onboard to ensure a relaxed luxury yacht experience.