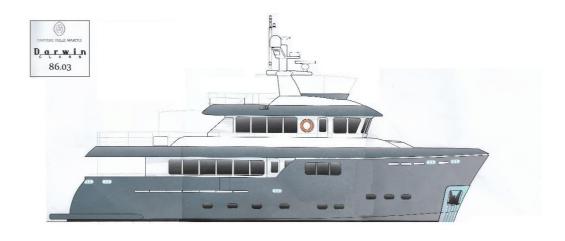

GRANIL is a 26.1 m Motor Yacht, built in Italy by Cantiere delle Marche and delivered in 2014. She is one of 6 Darwin 86 models. This luxury vessel's exterior design is the work of Jonathan Quinn Barnett.

## **SPECIFICATIONS**

| Year:                   | 2014                                             |
|-------------------------|--------------------------------------------------|
| Beam:                   | 7.43 m                                           |
| L.O.A.:                 | 26.1 m                                           |
| GT:                     | 203                                              |
| Crew:                   | 4                                                |
| Guests:                 | 8                                                |
| Cabins:                 | 4                                                |
| Engines:                | MAN 2876 LE 403 6 cylinders heavy duty 2 x 331KW |
| Cruise Speed/Top Speed: | 10 kn / 11.5 kn                                  |
| Builder/Designer:       | Cantiere delle Marche - Jonathan Quinn Barnett.  |
| Home Port:              | Genova                                           |