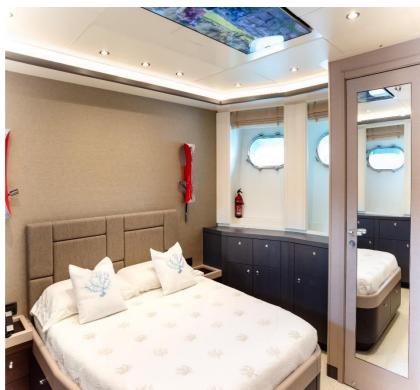

#### **GUEST ACCOMMODATION**

GraNil has been designed to comfortably accommodate up to 8 guests in 4 suites. She is also capable of carrying up to 4 crew onboard to ensure a relaxed luxury yacht experience.