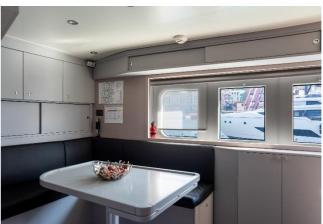

#### **GUEST ACCOMMODATION**

GraNil has been designed to comfortably accommodate up to 8 guests in 4 suites. She is also capable of carrying up to 4 crew onboard to ensure a relaxed luxury yacht experience.