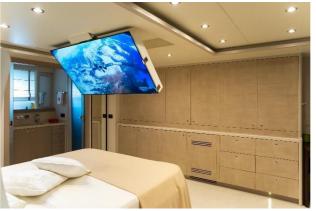

#### **GUEST ACCOMMODATION**

GraNil has been designed to comfortably accommodate up to 8 guests in 4 suites. She is also capable of carrying up to 4 crew onboard to ensure a relaxed luxury yacht experience.