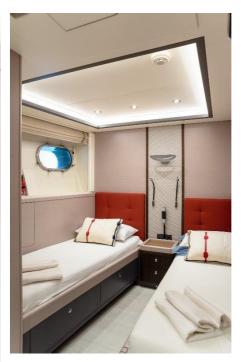

#### **GUEST ACCOMMODATION**

GraNil has been designed to comfortably accommodate up to 8 guests in 4 suites. She is also capable of carrying up to 4 crew onboard to ensure a relaxed luxury yacht experience.