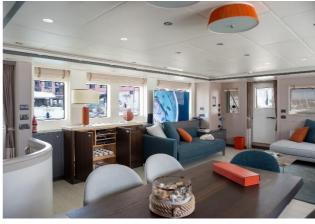

#### **GUEST ACCOMMODATION**

GraNil has been designed to comfortably accommodate up to 8 guests in 4 suites. She is also capable of carrying up to 4 crew onboard to ensure a relaxed luxury yacht experience.