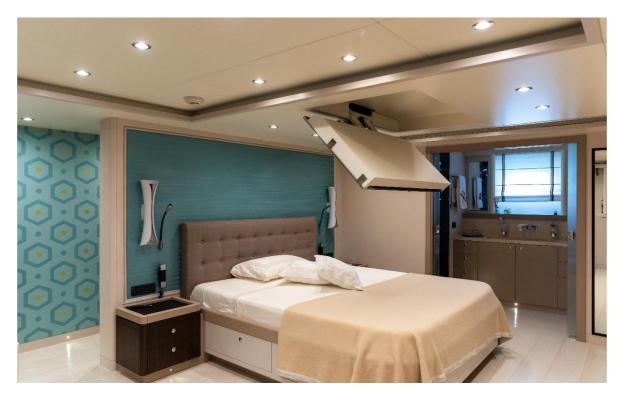

#### **GUEST ACCOMMODATION**

GraNil has been designed to comfortably accommodate up to 8 guests in 4 suites. She is also capable of carrying up to 4 crew onboard to ensure a relaxed luxury yacht experience.