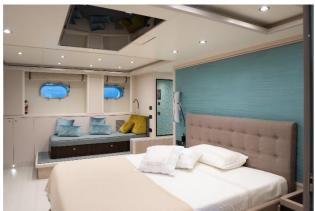

#### **GUEST ACCOMMODATION**

GraNil has been designed to comfortably accommodate up to 8 guests in 4 suites. She is also capable of carrying up to 4 crew onboard to ensure a relaxed luxury yacht experience.