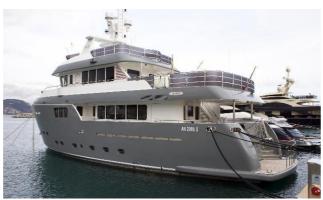

GRANIL is a 26.1 m Motor Yacht, built in Italy by Cantiere delle Marche and delivered in 2014. She is one of 6 Darwin 86 models. This luxury vessel's exterior design is the work of Jonathan Quinn Barnett.

## **RANGE & PERFORMANCE**

GraNil is built with a steel hull and aluminium superstructure, with teak decks, she has a beam of 7.43m (24'42"), a draft at full load of 2.3m (7'55") and she is RINA as well as MCA classed. Powered MAN 2876 LE 403 6 cylinders heavy duty 2 x 331KW, she comfortably cruises at 10 knots, reaches a maximum speed of 11/11.5 knots. Her water tanks store around 3,400 Litres of fresh water. She was built to DNV (Det Norske Veritas) classification society rules.