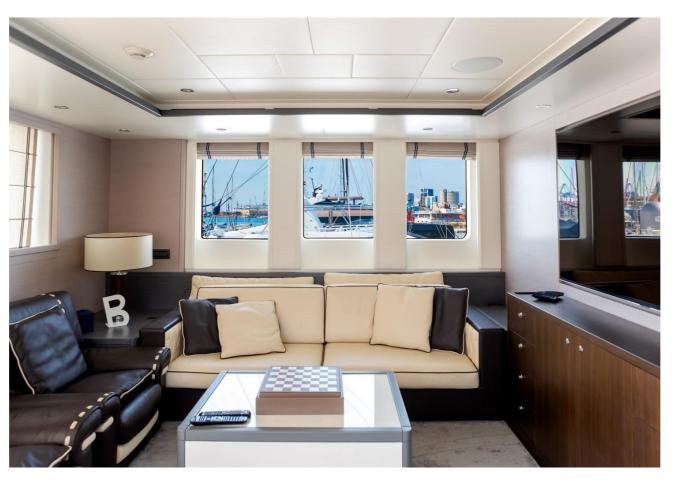

#### **GUEST ACCOMMODATION**

GraNil has been designed to comfortably accommodate up to 8 guests in 4 suites. She is also capable of carrying up to 4 crew onboard to ensure a relaxed luxury yacht experience.