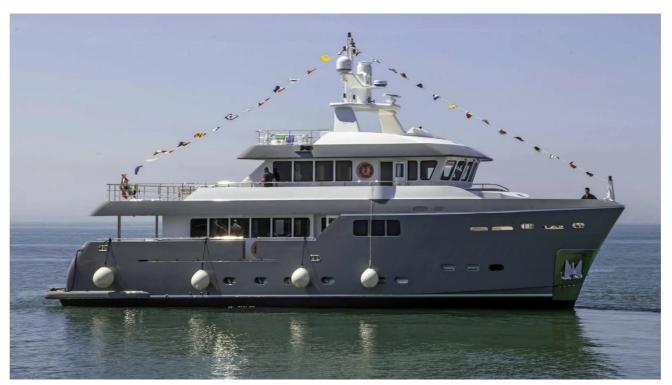

GRANIL is a 26.1 m Motor Yacht, built in Italy by Cantiere delle Marche and delivered in 2014. She is one of 6 Darwin 86 models. This luxury vessel's exterior design is the work of Jonathan Quinn Barnett.

## **RANGE & PERFORMANCE**

GraNil is built with a steel hull and aluminium superstructure, with teak decks, she has a beam of 7.43m (24'42"), a draft at full load of 2.3m (7'55") and she is RINA as well as MCA classed. Powered MAN 2876 LE 403 6 cylinders heavy duty 2 x 331KW, she comfortably cruises at 10 knots, reaches a maximum speed of 11/11.5 knots. Her water tanks store around 3,400 Litres of fresh water. She was built to DNV (Det Norske Veritas) classification society rules.