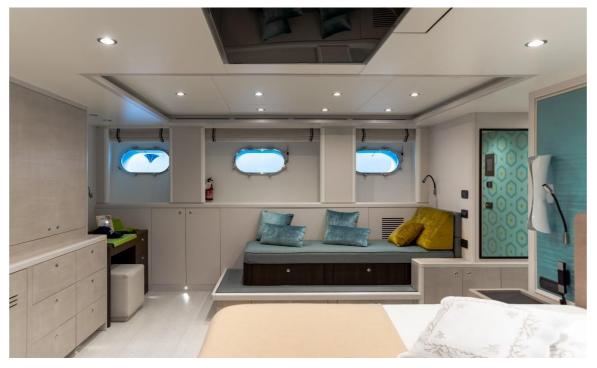

#### **GUEST ACCOMMODATION**

GraNil has been designed to comfortably accommodate up to 8 guests in 4 suites. She is also capable of carrying up to 4 crew onboard to ensure a relaxed luxury yacht experience.