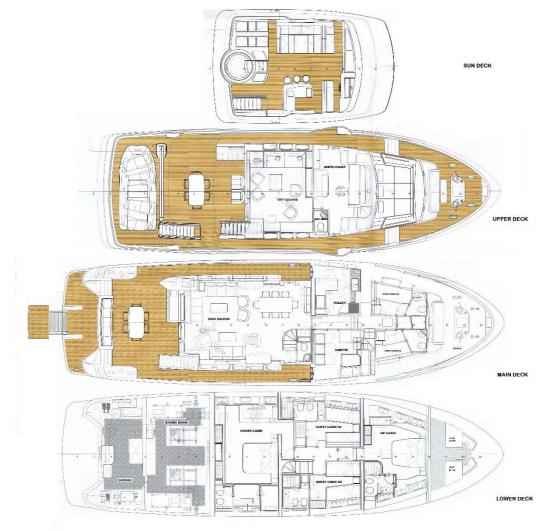

#### **GUEST ACCOMMODATION**

GraNil has been designed to comfortably accommodate up to 8 guests in 4 suites. She is also capable of carrying up to 4 crew onboard to ensure a relaxed luxury yacht experience.