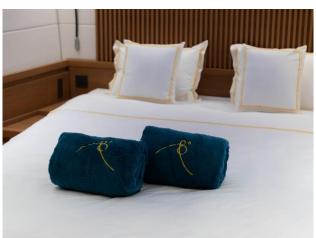

The interior layout is in perfect harmony with the geometry of the deck. The design and the different material palettes characterize the interiors with a fresh, elegant and cozy style. The boat accommodates up to 7+2\* guests in three luxurious ensuite cabins with a dedicated shower per stateroom:

One Master Suite with a double bed
One VIP room with a double bed
One Guest room with 2 single beds + a third additional pullman bed
All rooms are air-conditioned and all toiletries will be provided for each guest.
Two children can be accommodated in the dinette