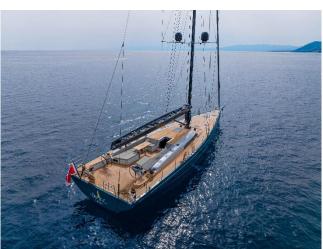

# SY BIANCA - 22m / 72'20ft

This sailboat is characterized by a unique design of the hull that ensures a great stability and dynamic length. The sail plan makes the boat more efficient in medium-light winds and low seas thanks to a generous bow triangle and an accentuated J. In addition, an efficient rudder blade allows for easy maneuvering and precise steering.