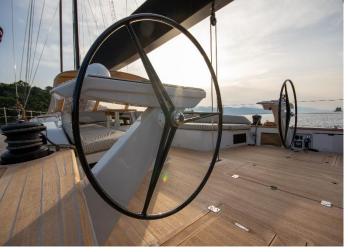

This sailboat is characterized by a unique design of the hull that ensures a great stability and dynamic length. The sail plan makes the boat more efficient in medium-light winds and low seas thanks to a generous bow triangle and an accentuated J. In addition, an efficient rudder blade allows for easy maneuvering and precise steering.

The sundeck is large with enough space to kick back and sunbathe. For those who enjoy alfresco dining there's a folding table that doubles as a sun lounger, while for those who like shade, a Bimini and sprayhood offer full sun protection. This is accompanied by an enjoyable entertainment system. On board a full range of amenities and equipment will entertain you and make your luxury stay unforgettable.