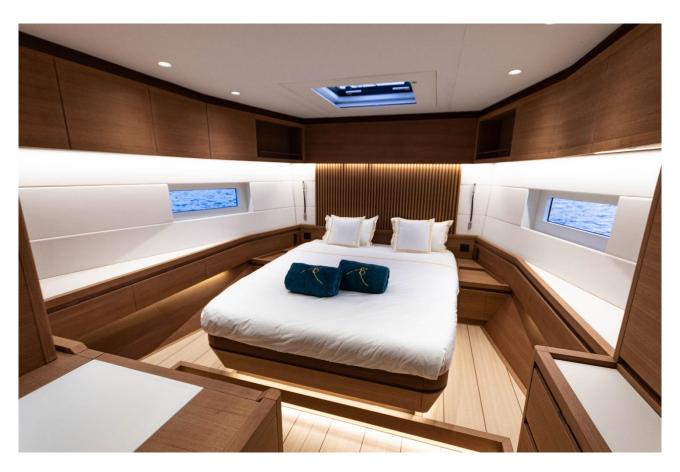

The interior layout is in perfect harmony with the geometry of the deck. The design and the different material palettes characterize the interiors with a fresh, elegant and cozy style. The boat accommodates up to 7+2\* guests in three luxurious ensuite cabins with a dedicated shower per stateroom:

One Master Suite with a double bed
One VIP room with a double bed
One Guest room with 2 single beds + a third additional pullman bed
All rooms are air-conditioned and all toiletries will be provided for each guest.
Two children can be accommodated in the dinette