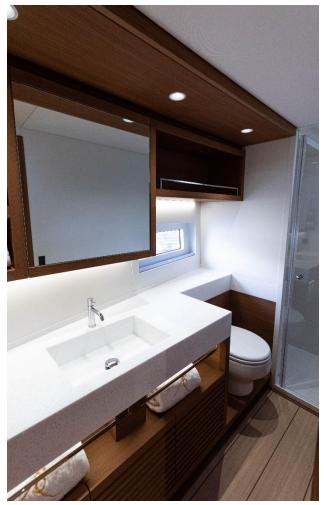

The interior layout is in perfect harmony with the geometry of the deck. The design and the different material palettes characterize the interiors with a fresh, elegant and cozy style. The boat accommodates up to 7+2\* guests in three luxurious ensuite cabins with a dedicated shower per stateroom:

One Master Suite with a double bed
One VIP room with a double bed
One Guest room with 2 single beds + a third additional pullman bed
All rooms are air-conditioned and all toiletries will be provided for each guest.
Two children can be accommodated in the dinette