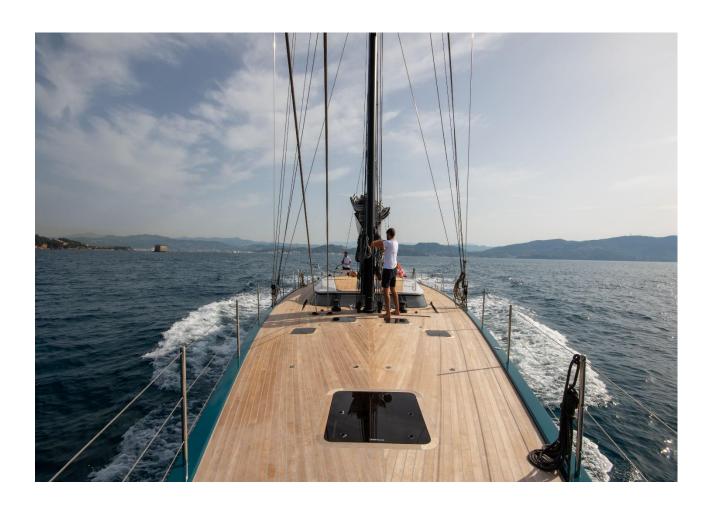

This sailboat is characterized by a unique design of the hull that ensures a great stability and dynamic length. The sail plan makes the boat more efficient in medium-light winds and low seas thanks to a generous bow triangle and an accentuated J. In addition, an efficient rudder blade allows for easy maneuvering and precise steering.