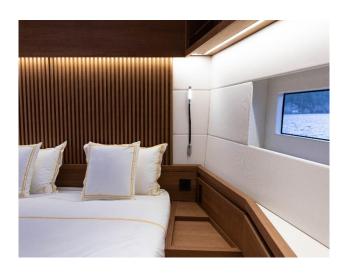

The interior layout is in perfect harmony with the geometry of the deck. The design and the different material palettes characterize the interiors with a fresh, elegant and cozy style. The boat accommodates up to 7+2\* guests in three luxurious ensuite cabins with a dedicated shower per stateroom:

One Master Suite with a double bed
One VIP room with a double bed
One Guest room with 2 single beds + a third additional pullman bed
All rooms are air-conditioned and all toiletries will be provided for each guest.
Two children can be accommodated in the dinette