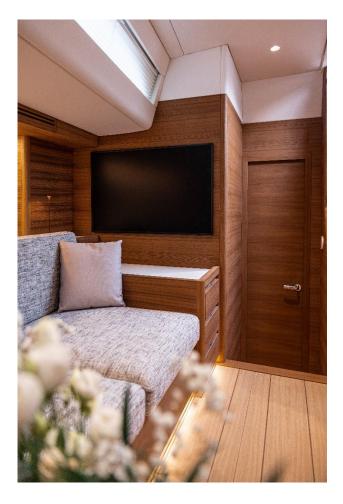

The interior layout is in perfect harmony with the geometry of the deck. The design and the different material palettes characterize the interiors with a fresh, elegant and cozy style. The boat accommodates up to 7+2\* guests in three luxurious ensuite cabins with a dedicated shower per stateroom:

One Master Suite with a double bed
One VIP room with a double bed
One Guest room with 2 single beds + a third additional pullman bed
All rooms are air-conditioned and all toiletries will be provided for each guest.
Two children can be accommodated in the dinette