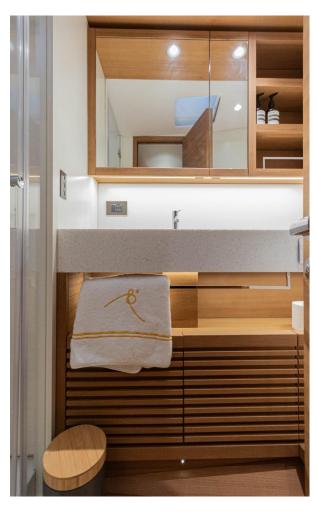

The interior layout is in perfect harmony with the geometry of the deck. The design and the different material palettes characterize the interiors with a fresh, elegant and cozy style. The boat accommodates up to 7+2\* guests in three luxurious ensuite cabins with a dedicated shower per stateroom:

One Master Suite with a double bed
One VIP room with a double bed
One Guest room with 2 single beds + a third additional pullman bed
All rooms are air-conditioned and all toiletries will be provided for each guest.
Two children can be accommodated in the dinette