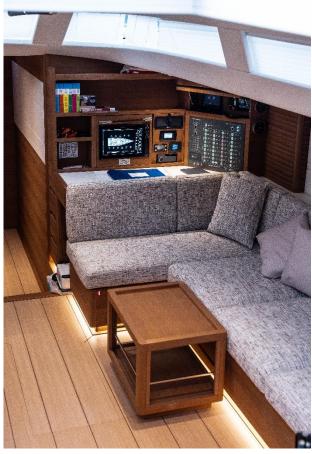

The interior layout is in perfect harmony with the geometry of the deck. The design and the different material palettes characterize the interiors with a fresh, elegant and cozy style. The boat accommodates up to 7+2\* guests in three luxurious ensuite cabins with a dedicated shower per stateroom: