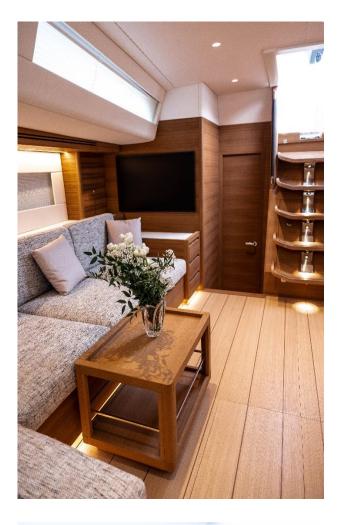

The interior layout is in perfect harmony with the geometry of the deck. The design and the different material palettes characterize the interiors with a fresh, elegant and cozy style. The boat accommodates up to 7+2\* guests in three luxurious ensuite cabins with a dedicated shower per stateroom:

One Master Suite with a double bed
One VIP room with a double bed
One Guest room with 2 single beds + a third additional pullman bed
All rooms are air-conditioned and all toiletries will be provided for each guest.
Two children can be accommodated in the dinette