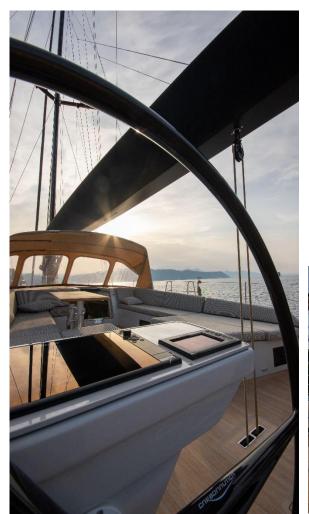

This sailboat is characterized by a unique design of the hull that ensures a great stability and dynamic length. The sail plan makes the boat more efficient in medium-light winds and low seas thanks to a generous bow triangle and an accentuated J. In addition, an efficient rudder blade allows for easy maneuvering and precise steering.

The sundeck is large with enough space to kick back and sunbathe. For those who enjoy alfresco dining there's a folding table that doubles as a sun lounger, while for those who like shade, a Bimini and sprayhood offer full sun protection. This is accompanied by an enjoyable entertainment system. On board a full range of amenities and equipment will entertain you and make your luxury stay unforgettable.