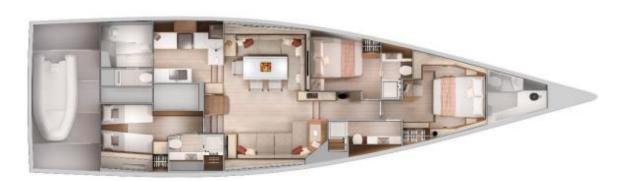

The interior layout is in perfect harmony with the geometry of the deck. The design and the different material palettes characterize the interiors with a fresh, elegant and cozy style. The boat accommodates up to 7+2\* guests in three luxurious ensuite cabins with a dedicated shower per stateroom:

One Master Suite with a double bed
One VIP room with a double bed
One Guest room with 2 single beds + a third additional pullman bed
All rooms are air-conditioned and all toiletries will be provided for each guest.
Two children can be accommodated in the dinette