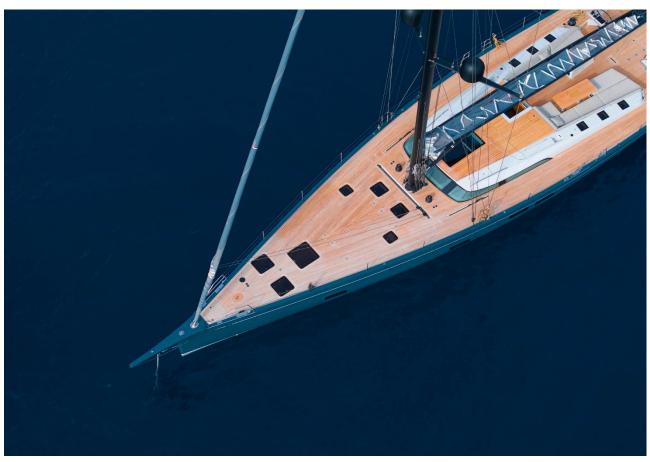

This sailboat is characterized by a unique design of the hull that ensures a great stability and dynamic length. The sail plan makes the boat more efficient in medium-light winds and low seas thanks to a generous bow triangle and an accentuated J. In addition, an efficient rudder blade allows for easy maneuvering and precise steering.

The sundeck is large with enough space to kick back and sunbathe. For those who enjoy alfresco dining there's a folding table that doubles as a sun lounger, while for those who like shade, a Bimini and sprayhood offer full sun protection. This is accompanied by an enjoyable entertainment system. On board a full range of amenities and equipment will entertain you and make your luxury stay unforgettable.