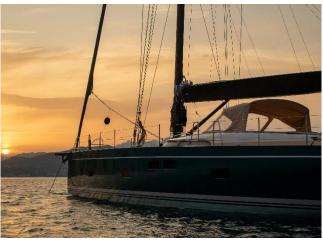

# SY BIANCA - 22m / 72'20ft

This sailboat is characterized by a unique design of the hull that ensures a great stability and dynamic length. The sail plan makes the boat more efficient in medium-light winds and low seas thanks to a generous bow triangle and an accentuated J. In addition, an efficient rudder blade allows for easy maneuvering and precise steering.