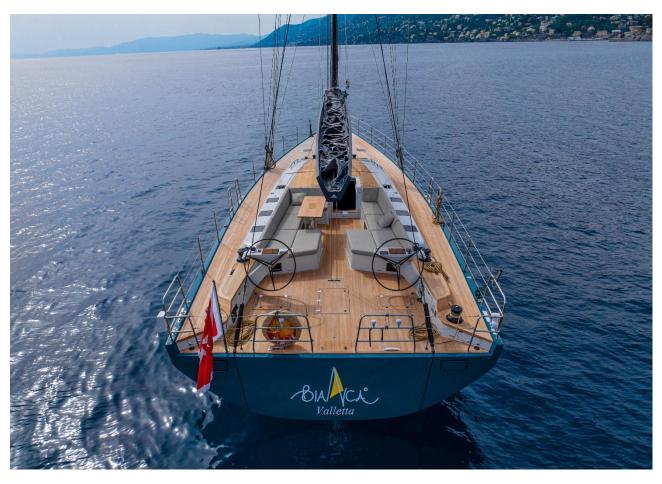

The sundeck is large with enough space to kick back and sunbathe. For those who enjoy alfresco dining there's a folding table that doubles as a sun lounger, while for those who like shade, a Bimini and sprayhood offer full sun protection. This is accompanied by an enjoyable entertainment system. On board a full range of amenities and equipment will entertain you and make your luxury stay unforgettable.