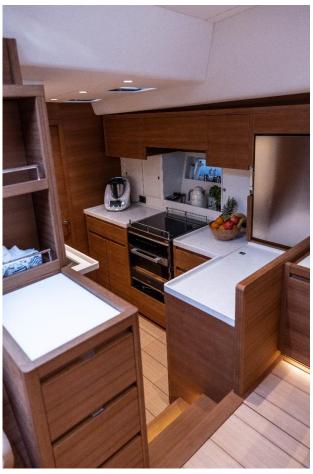

The interior layout is in perfect harmony with the geometry of the deck. The design and the different material palettes characterize the interiors with a fresh, elegant and cozy style. The boat accommodates up to 7+2\* guests in three luxurious ensuite cabins with a dedicated shower per stateroom: