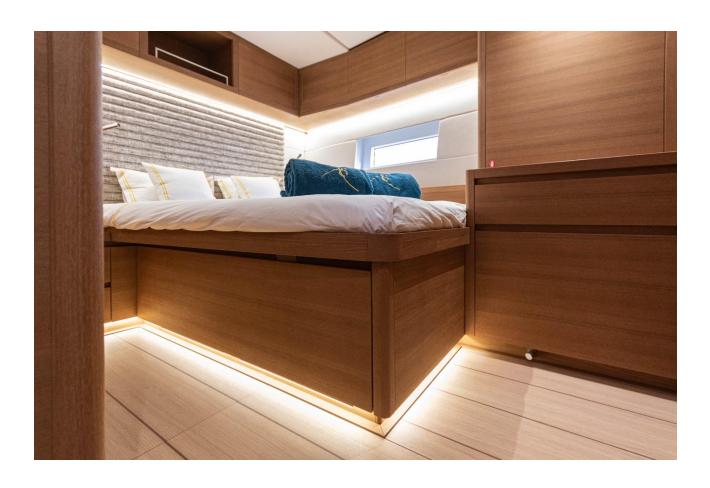

The interior layout is in perfect harmony with the geometry of the deck. The design and the different material palettes characterize the interiors with a fresh, elegant and cozy style. The boat accommodates up to 7+2\* guests in three luxurious ensuite cabins with a dedicated shower per stateroom:

One Master Suite with a double bed
One VIP room with a double bed
One Guest room with 2 single beds + a third additional pullman bed
All rooms are air-conditioned and all toiletries will be provided for each guest.
Two children can be accommodated in the dinette