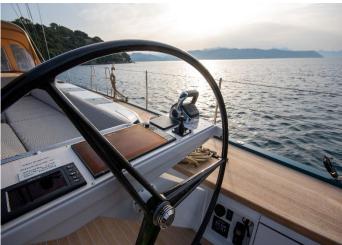

This sailboat is characterized by a unique design of the hull that ensures a great stability and dynamic length. The sail plan makes the boat more efficient in medium-light winds and low seas thanks to a generous bow triangle and an accentuated J. In addition, an efficient rudder blade allows for easy maneuvering and precise steering.