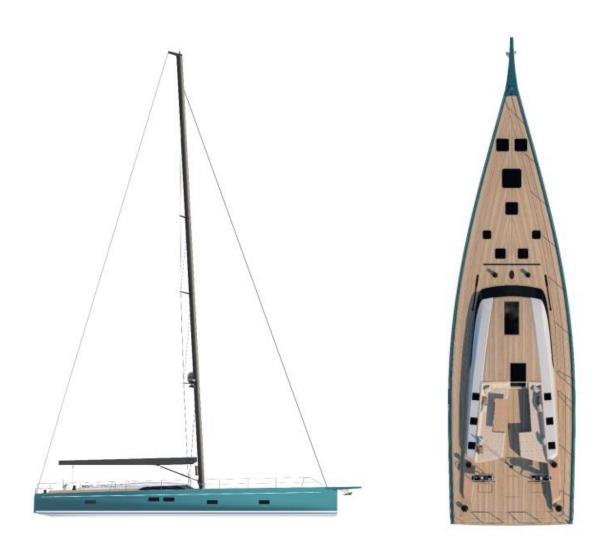

This sailboat is characterized by a unique design of the hull that ensures a great stability and dynamic length. The sail plan makes the boat more efficient in medium-light winds and low seas thanks to a generous bow triangle and an accentuated J. In addition, an efficient rudder blade allows for easy maneuvering and precise steering.

## **SPECIFICATIONS**

| Year:                  | 2023                              |
|------------------------|-----------------------------------|
| Beam:                  | 6,20m / 20,34ft                   |
| Lenght:                | 23,75m / 77,92ft                  |
| Min Draft / Max Draft: | 2,70m - 4,20ft / 4,40m - 14,43 ft |
| Displacement:          | 31                                |
| Guests:                | 7 + 2 (if child)                  |
| Cabins:                | 3                                 |
| Engines:               | 15 HP                             |
| Builder                | Grand Soleil                      |
|                        |                                   |