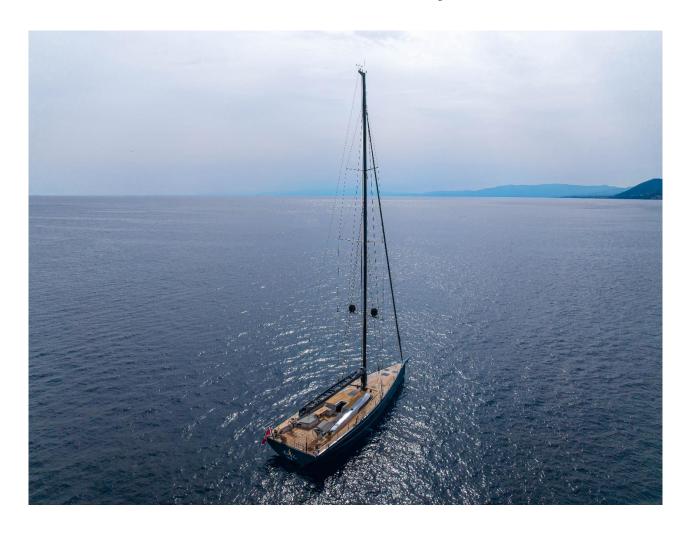

# SY BIANCA - 22m / 72'20ft

This sailboat is characterized by a unique design of the hull that ensures a great stability and dynamic length. The sail plan makes the boat more efficient in medium-light winds and low seas thanks to a generous bow triangle and an accentuated J. In addition, an efficient rudder blade allows for easy maneuvering and precise steering.