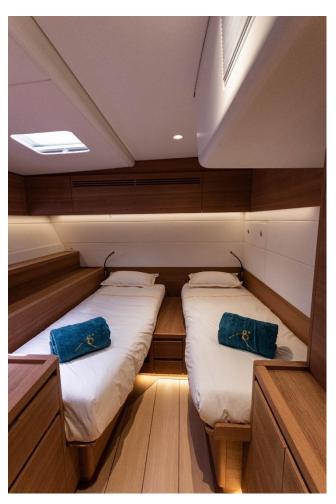

The interior layout is in perfect harmony with the geometry of the deck. The design and the different material palettes characterize the interiors with a fresh, elegant and cozy style. The boat accommodates up to 7+2\* guests in three luxurious ensuite cabins with a dedicated shower per stateroom:

One Master Suite with a double bed
One VIP room with a double bed
One Guest room with 2 single beds + a third additional pullman bed
All rooms are air-conditioned and all toiletries will be provided for each guest.
Two children can be accommodated in the dinette