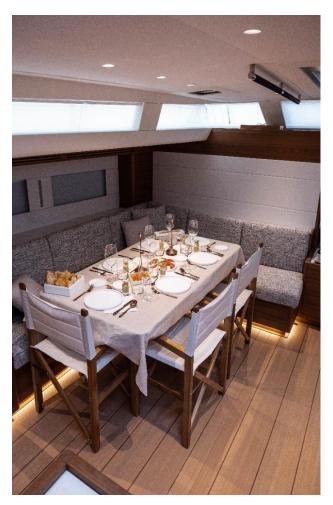

The interior layout is in perfect harmony with the geometry of the deck. The design and the different material palettes characterize the interiors with a fresh, elegant and cozy style. The boat accommodates up to 7+2\* guests in three luxurious ensuite cabins with a dedicated shower per stateroom:

One Master Suite with a double bed
One VIP room with a double bed
One Guest room with 2 single beds + a third additional pullman bed
All rooms are air-conditioned and all toiletries will be provided for each guest.
Two children can be accommodated in the dinette